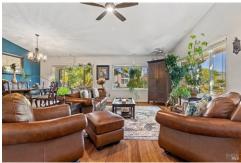

## \$830,000

MLS #: 324076126

Paula Lewis (707) 332-0433 (Mobile) PaulaLewis@Century21.com

This beautifully updated single level home is located in the desirable D" section of Rohnert Park, close to shopping, schools, and golf. Open floor plan with vaulted ceilings in the large living room leads into the spacious kitchen with stainless steel appliances and a family room complete with gas insert fireplace. Three bedrooms and two updated bathrooms with two sinks in the primary bath. Bamboo flooring throughout, dual pane windows, and plenty of attic insulation keep this home comfortable year round. Large primary suite offers cathedral ceilings as well as access to the expansive Trex deck. Enjoy outdoor living and entertaining at its finest in this park-like setting on an ample corner lot. There's even room to create parking for an RV.